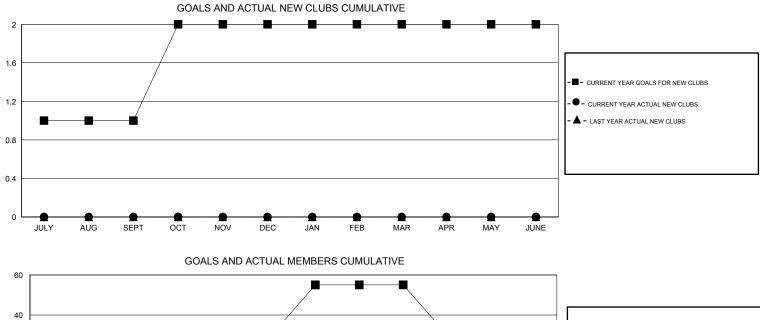

## GMT: Gary Fry

| GMT CA 1 |  |
|----------|--|
|----------|--|

| Clubs                 |                  |                     |                            |                             | Members<br>RESULTS FOR 2013-2014 |                    |                                  |                              |                             |
|-----------------------|------------------|---------------------|----------------------------|-----------------------------|----------------------------------|--------------------|----------------------------------|------------------------------|-----------------------------|
| RESULTS FOR 2013-2014 |                  |                     |                            |                             |                                  |                    |                                  |                              |                             |
| QUARTER               | NEW CLUB<br>GOAL | ACTUAL NEW<br>CLUBS | ACTUAL<br>DROPPED<br>CLUBS | ACTUAL NET<br>GAIN/<br>LOSS | QUARTER                          | NEW MEMBER<br>GOAL | ACTUAL TOTAL<br>MEMBERS<br>ADDED | ACTUAL<br>DROPPED<br>MEMBERS | ACTUAL NET<br>GAIN/<br>LOSS |
| JULY/AUG/SEPT         | 1                | 0                   | 0                          | 0                           | JULY/AUG/SEPT                    | 25                 | 24                               | 51                           | -27                         |
| OCT/NOV/DEC           | 1                | 0                   | 0                          | 0                           | OCT/NOV/DEC                      | 5                  | 33                               | 41                           | -8                          |
| JAN/FEB/MAR           | 0                | 0                   | 0                          | 0                           | JAN/FEB/MAR                      | 25                 | 48                               | 43                           | 5                           |
| APR/MAY/JUNE          | 0                | 0                   | 0                          | 0                           | APR/MAY/JUNE                     | -25                | 0                                | 0                            | 0                           |