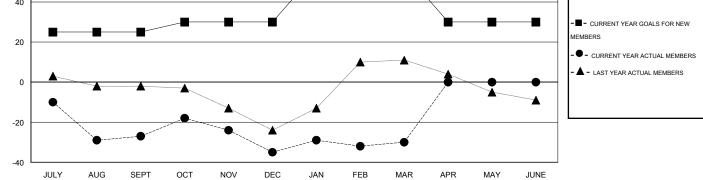

## GMT: Gary Fry

| GMT CA 1 |  |
|----------|--|
|----------|--|

| Clubs                 |                  |                     |                            |                             | Members<br>RESULTS FOR 2013-2014 |                    |                                  |                              |                             |
|-----------------------|------------------|---------------------|----------------------------|-----------------------------|----------------------------------|--------------------|----------------------------------|------------------------------|-----------------------------|
| RESULTS FOR 2013-2014 |                  |                     |                            |                             |                                  |                    |                                  |                              |                             |
| QUARTER               | NEW CLUB<br>GOAL | ACTUAL NEW<br>CLUBS | ACTUAL<br>DROPPED<br>CLUBS | ACTUAL NET<br>GAIN/<br>LOSS | QUARTER                          | NEW MEMBER<br>GOAL | ACTUAL TOTAL<br>MEMBERS<br>ADDED | ACTUAL<br>DROPPED<br>MEMBERS | ACTUAL NET<br>GAIN/<br>LOSS |
| JULY/AUG/SEPT         | 1                | 0                   | 0                          | 0                           | JULY/AUG/SEPT                    | 25                 | 24                               | 51                           | -27                         |
| OCT/NOV/DEC           | 1                | 0                   | 0                          | 0                           | OCT/NOV/DEC                      | 5                  | 33                               | 41                           | -8                          |
| JAN/FEB/MAR           | 0                | 0                   | 0                          | 0                           | JAN/FEB/MAR                      | 25                 | 48                               | 43                           | 5                           |
| APR/MAY/JUNE          | 0                | 0                   | 0                          | 0                           | APR/MAY/JUNE                     | -25                | 0                                | 0                            | 0                           |